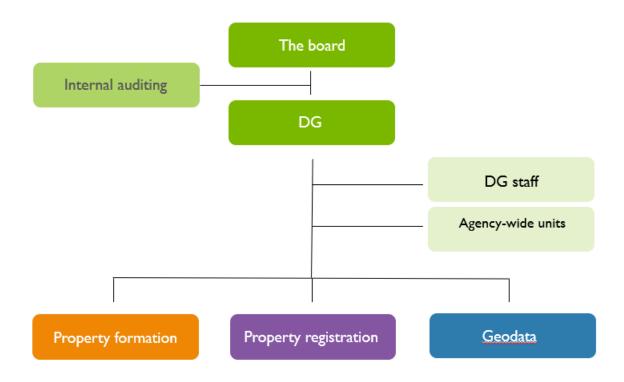

THE GROUND





#### WE PERFORM LAND SURVEY PROCEEDINGS





#### UTILITY EASEMENTS TO ENSURE SAFE DELIVERIES





#### WE MAKE A LIVING RURAL SOCIETY POSSIBLE





#### WE MAKE IT POSSIBLE TO PROTECT NATURE





#### WE CREATE RIGHTS TO SPACES





#### WE SECURE OWNERSHIP



#### WE ARE RESPONSIBLE FOR THE PROPERTY REGISTER





#### LANTMÄTERIET MAKES DECISIONS AND REGISTERS





#### PROTECTION FOR CO-OWNERSHIP





#### WE SUPPORT GLOBAL DEVELOPMENT EXPORT



#### LANTMÄTERIET'S INTERNATIONAL SERVICES





#### **FACTS IN BRIEF**



#### **FACTS IN BRIEF**

- We have about 2,200 employees in 50 locations
- Our head office is in Gävle
- We have been mapping Sweden since 1628
- We completed 15,000 cadastral procedures during the year 2021













#### LANTMÄTERIET'S ORGANISATION





#### THANK YOU FOR YOUR ATTENTION. FIND US AT

www.lantmateriet.se

www.linkedin.com/company/lantmateriet

www.facebook.com/lantmateriet

www.instagram.com/lantmateriet

Contact <u>kundcenter@lm.se</u>

**Telephone** +46 77- 63 63 63