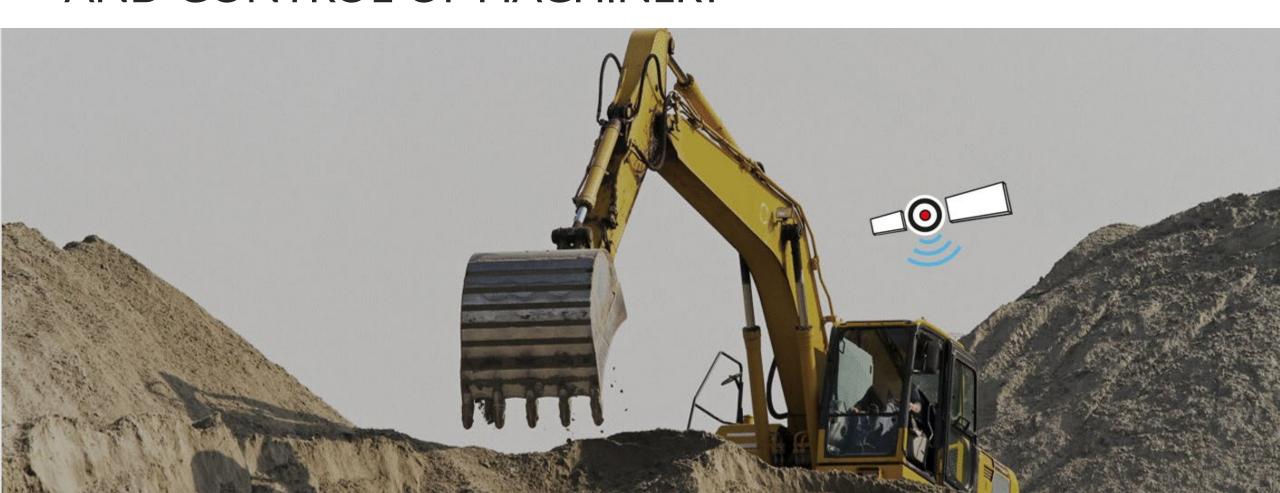

# ROAD AND BRIDGE BUILDERS BENEFIT GREATLY FROM SATELLITE-BASED PRECISION MEASUREMENT AND CONTROL OF MACHINERY